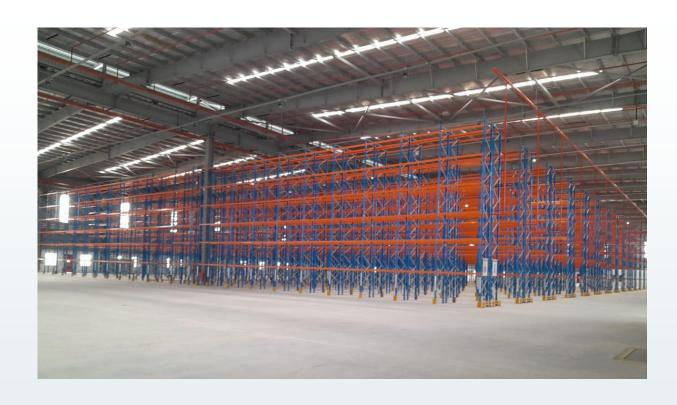

### GENERAL WAREHOUSE HYDERABAD

Survey No. 64, 65, 66, 67 & 69 Part Yellampet, Medchal Malkajgiri District Telangana – 501401 (Near TCI Express Ltd.)

- 35,000 sq. ft. Space
- Customised warehouse processes
- CCTV surveillance
- Modern Racking
- Smart warehousing with integrated WMS.
- 24/7 power backup
- Dedicated camera for packing area inclusive of all the machinery for the value-added service
- Dedicated area for specific items
- Bar-coding system