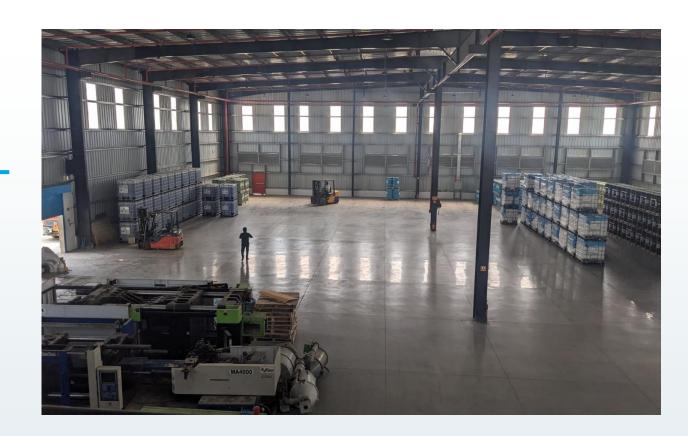

### GENERAL WAREHOUSE HYDERABAD

Survey No. 64, 65, 66, 67 & 69 Part Yellampet, Medchal Malkajgiri District Telangana – 501401 (Near TCI Express Ltd.)

- 35,000 sq. ft. Space
- Customised warehouse processes
- CCTV surveillance
- Modern Racking
- Smart warehousing with integrated WMS.
- 24/7 power backup
- Dedicated camera for packing area inclusive of all the machinery for the value-added service
- Dedicated area for specific items
- Bar-coding system