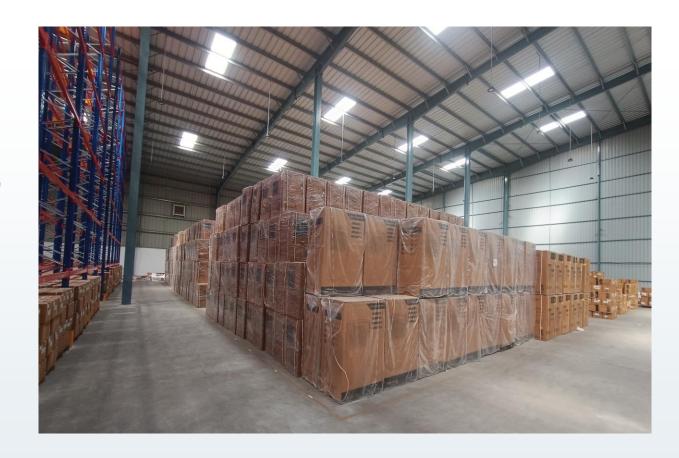

### GENERAL WAREHOUSE HYDERABAD

Survey No. 64, 65, 66, 67 & 69 Part Yellampet, Medchal Malkajgiri District Telangana – 501401 (Near TCI Express Ltd.)

- 35,000 sq. ft. Space
- Customised warehouse processes
- CCTV surveillance
- Modern Racking
- Smart warehousing with integrated WMS.
- 24/7 power backup
- Dedicated camera for packing area inclusive of all the machinery for the value-added service
- Dedicated area for specific items
- Bar-coding system